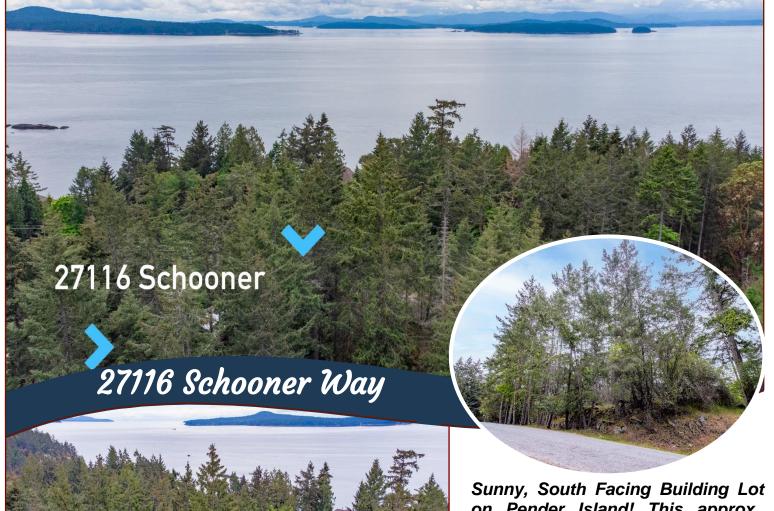

## Sunny, South Facing Lot!

on Pender Island! This approx.. 0.37-acre elevated property is located in a quiet, desirable area, across the street from several higher end oceanfront homes. Just a short walk to nearby Thieves Bay Marina, where moorage rates are possibly the cheapest in BC. Municipal water sewer connections are available at the lot line, as well as hydro, telephone & cable/internet. Also close by are lovely public ocean access points, walking trails, tennis courts & a community park. There is some potential for ocean glimpses through the trees. Don't let this opportunity pass you by!

#### Lot Features:

- Sunny
- South Exposure
- Quiet area
- Treed
- Sloping
- Magic Lake with access to Thieves Bay marina & tennis courts.

Driftwood: 250-629-3383 Saturna: 250-539-2121 www.DocksideRealty.ca