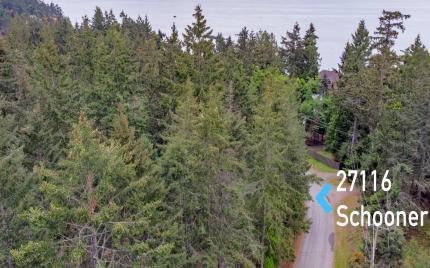

## Sunny, South Facing Lot!

on Pender Island! This approx.. 0.37-acre elevated property is located in a quiet, desirable area, across the street from several higher end oceanfront homes. Just a short walk to nearby Thieves Bay Marina, where moorage rates are possibly the cheapest in BC. Municipal water sewer connections are available at the lot line, as well as hydro, telephone & cable/internet. Also close by are lovely public ocean access points, walking trails, tennis courts & a community park. There is some potential for ocean glimpses through the trees. Don't let this opportunity pass you by!

#### Lot Features:

- Sunny
- South Exposure
- Quiet area
- Treed
- Sloping
- Magic Lake with access to Thieves Bay marina & tennis courts.

Driftwood: 250-629-3383 Saturna: 250-539-2121 www.DocksideRealty.ca