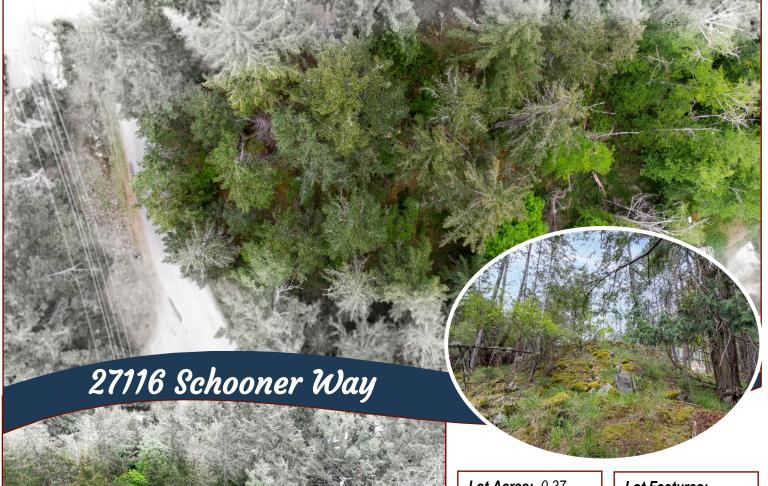

## Sunny, South Facing Lot!

on Pender Island! This approx.. 0.37-acre elevated property is located in a quiet, desirable area, across the street from several higher end oceanfront homes. Just a short walk to nearby Thieves Bay Marina, where moorage rates are possibly the cheapest in BC. Municipal water sewer connections are available at the lot line, as well as hydro, telephone & cable/internet. Also close by are lovely public ocean access points, walking trails, tennis courts & a community park. There is some potential for ocean glimpses through the trees. Don't let this opportunity pass you by!

# Property Details

Lot Acres: 0.37

Water: Municipal to lot line

Waste: Sewer available at lot

Services: At lot line

Driveway: None

Bldg Scheme: No

#### Lot Features:

- Sunny
- South Exposure
- Quiet area
- Treed
- Sloping
- Magic Lake with access to Thieves Bay marina & tennis courts.

Driftwood: 250-629-3383 Saturna: 250-539-2121 www.DocksideRealty.ca